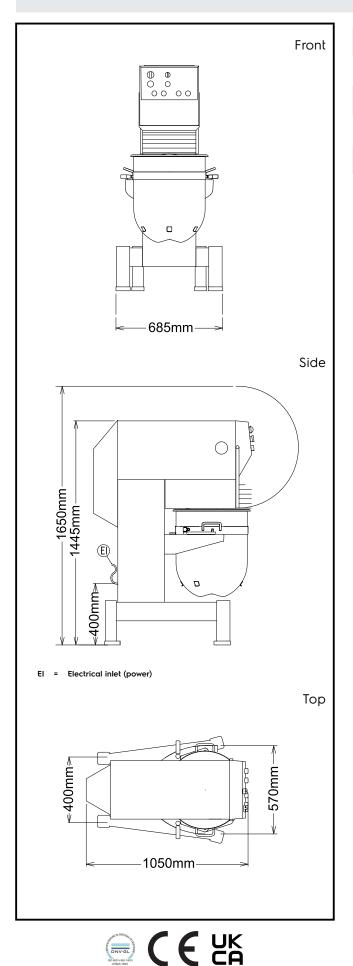

# Planetary Mixers Planetary Mixer, 80 lt. - Electronic

Electric

Supply voltage:
600289 (XBE80B3)

Capacity:

Performance (up to):
Capacity:

25 kg/Cycle
80 litres

**Key Information:** 

External dimensions, Width: 685 mm
External dimensions, Depth: 1050 mm
External dimensions, Height: 1445 mm
Shipping weight: 340 kg
Net weight (kg): 305