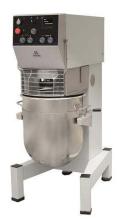

# **Planetary Mixers** Planetary Mixer, 80 lt. - Electronic

| ITEM #  |  |
|---------|--|
| MODEL # |  |
| MODEL # |  |
| NAME #  |  |
| SIS #   |  |
| AIA#    |  |

600289 (XBE80B3)

80 It Planetary Mixer, bowl detection device and SOLID BPA free safety screen, with electronic speed variation, timer, motorized bowl movement and bowl lighting. Equipped with stainless steel spiral hook, paddle, whisk and bowl trolley

#### Item No.

Floor model, suitable for all kneading, blending and whipping operations. Body in non-corrosive material with 18/8 (AISI 302) 80 litre stainless steel bowl and bowl trolley. Powerful asynchronous motor (4000 W) with electronic speed variator (10 speed levels from 20 to 180 rpm). Motor and mechanism are protected against overloading. Heavy duty safety screen. Removable and dismantled solid safety screen - made of a bisphenol-Afree (BPA) copolyester. Control panel with timer and bowl lighting. Geared motor drive system to raise and lower the bowl. Bowl detection device allows the mixer to switch on only when the bowl and the safety screen are properly installed and positioned together.

#### **Main Features**

- Professional beater mixer for kneading, mixing and whisking all types of food products.
- Delivered with:
  - stainless steel spiral kneading hook, cast aluminum paddle, 302 AISI stainless steel whisk, mixing bowl for 80 It and bowl trolley
- Electronic speed variator.
- Maximum capacity (flour, with 60% of hydration) 25 kg, suitable for 400-800 meals per service.
- Waterproof control panel with timer and speed setting knobs.
- Wire safety screen fitted with a removable chute to add products while working, thus ensuring operator safety.
- Geared motor drive system activates the raising and lowering of the bowl and bowl lighting.
- Safety device will automatically stop the machine if the screen is lifted.
- Solid BPA-free safety screen, covering the stainless steel wire one, limits the flour and unsafe dust particles when used in bakery and pastry preparation.
- Bowl detection device allows the mixer to switch on only when the bowl and the solid safety screen are properly installed and positioned together.

### Construction

- Body in non-corrosive material.
- Sturdy construction with mechanically welded strong metal frame.
- 302 AISI Stainless steel bowl 80 lt. capacity.
- Asynchronous motor with high start-up torque.
- 10 speeds form 20 to 180 rpm (planetary movement) to adjust to the selected tool and the mixture hardness
- Water protected planetary system (IP55 electrical controls, IP23 overall machine).
- Overload protected planetary system and motor.
- Height adjustable feet.
- Power: 4000 watts.
- Adjustable feet to perfect stability.